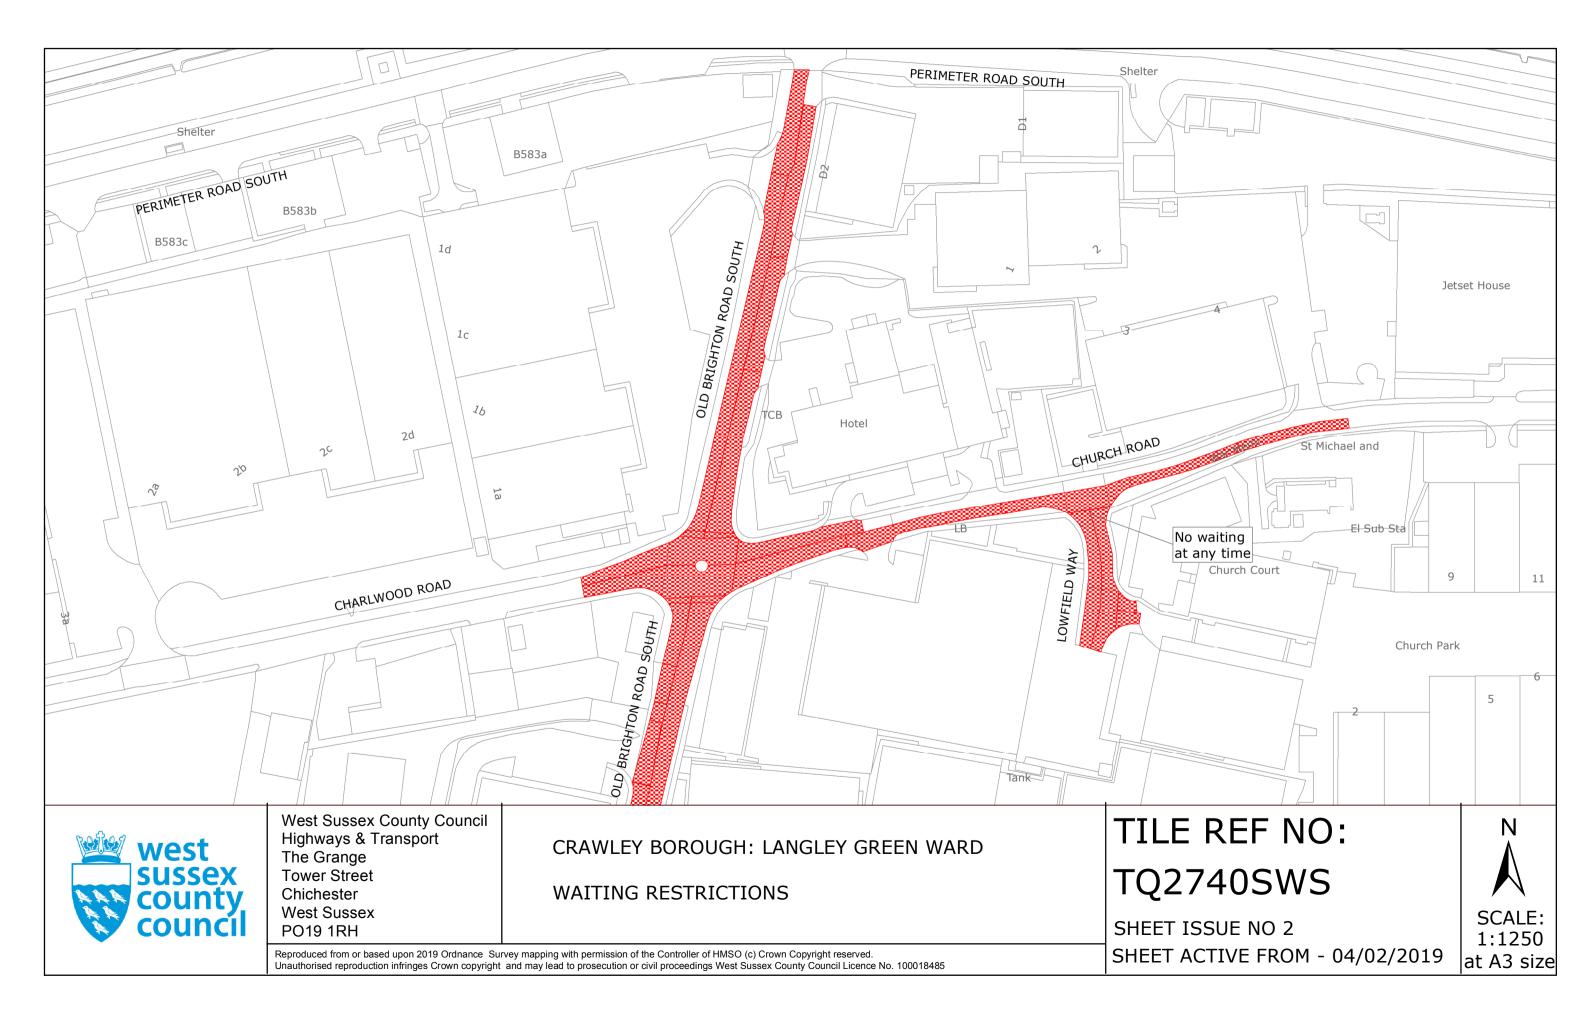

# SECOND SCHEDULE Plan to deleted

TQ2436NEN (Sheet Issue No. 1) TQ2740SWS (Sheet Issue No. 1)

## THIRD SCHEDULE Plan to substituted (as attached)

)(L.S)

TQ2436NEN (Sheet Issue No. 2) TQ2740SWS (Sheet Issue No. 2)

THE COMMON SEAL of WEST SUSSEX COUNTY COUNCIL was hereto affixed

the Twenty AINTH in the presence of: