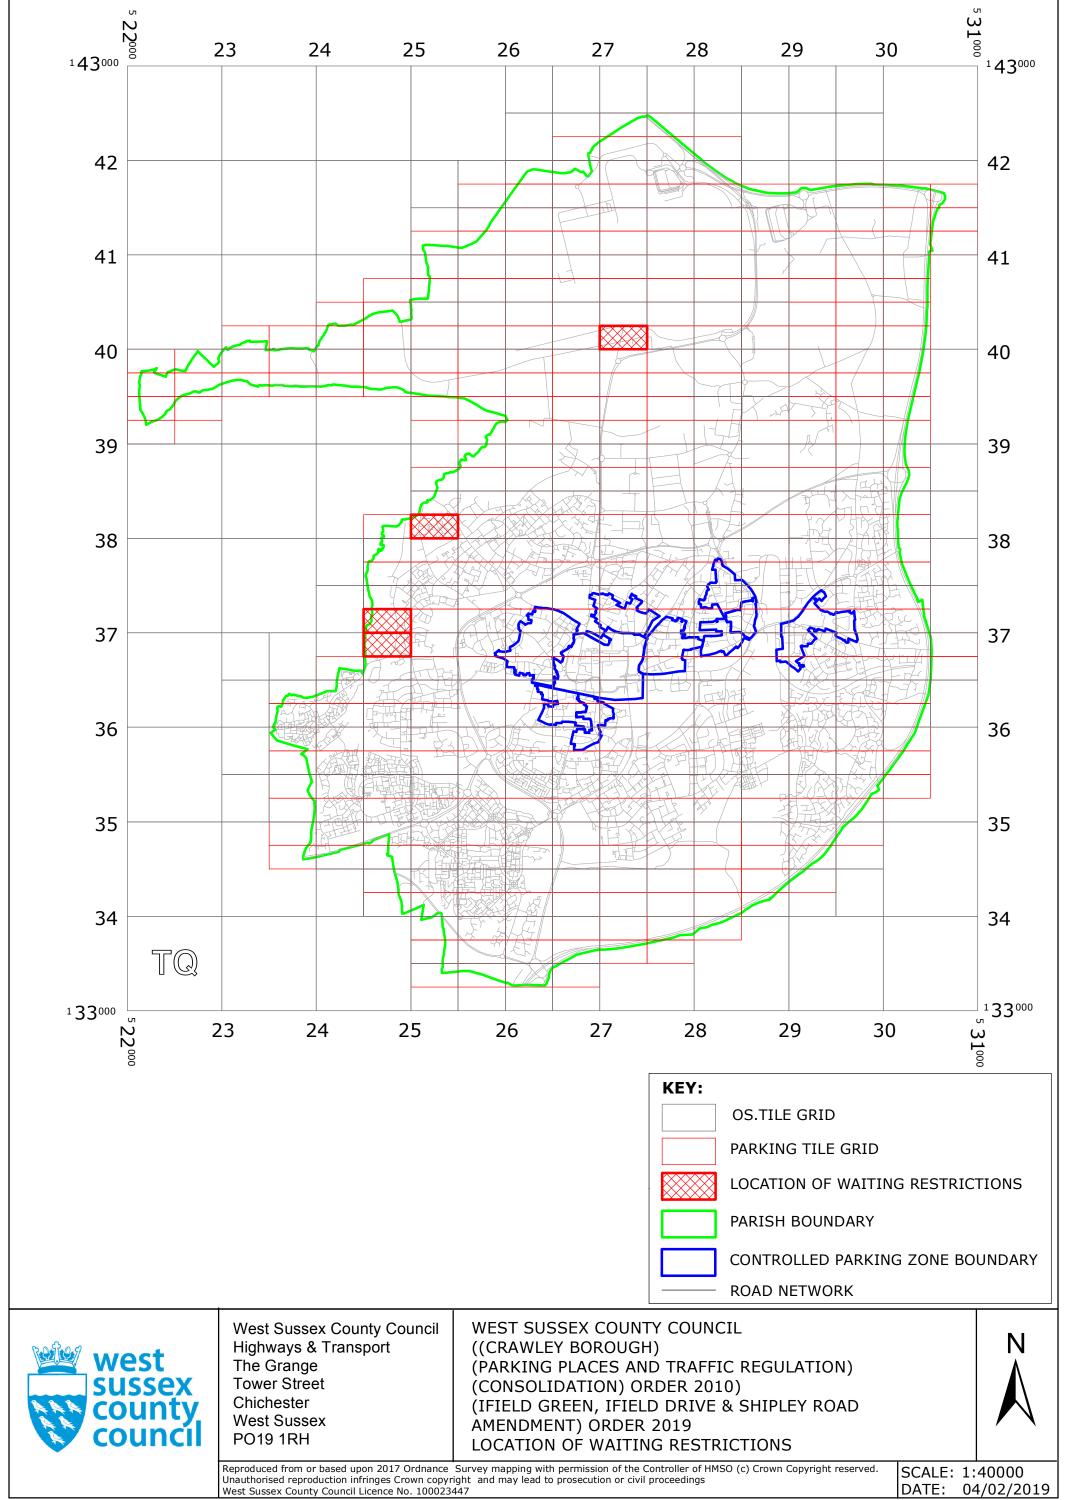

WEST SUSSEX COUNTY COUNCIL ((CRAWLEY BOROUGH) (PARKING PLACES AND TRAFFIC REGULATION) (CONSOLIDATION) ORDER 2010) (IFIELD GREEN, IFIELD DRIVE & SHIPLEY ROAD AMENDMENT) ORDER 2019

**CRAWLEY: LOCATION OF WAITING RESTRICTIONS** 

### <u>WEST SUSSEX COUNTY COUNCIL</u> ((CRAWLEY BOROUGH) (PARKING PLACES AND TRAFFIC REGULATION) (CONSOLIDATION) ORDER 2010) (IFIELD GREEN, IFIELD DRIVE & SHIPLEY ROAD AMENDMENT) ORDER 2019

West Sussex County Council in exercise of their powers under Sections 1 (1) 2 (1) and (2), 4 (2), 45, 46, 49 and 53 and Part IV of Schedule 9 of the Road Traffic Regulation Act 1984 "the Act" as amended and of all other enabling powers and after consultation with the chief officer of police in accordance with Part III of Schedule 9 to the Act hereby make the following Order:-

- This Order shall come into operation on the 4<sup>th</sup> day of February 2019 and may be cited as "West Sussex County Council ((Crawley Borough) (Parking Places and Traffic Regulation) (Consolidation) Order 2010) (Ifield Green, Ifield Drive & Shipley Road Amendment) Order 2019."
- 2. The "West Sussex County Council (Crawley Borough) (Parking Places and Traffic Regulation) (Consolidation) Order 2010" is hereby amended by the insertion into it of the plan attached in the First Schedule to this Order, the deletion from it of the plans in the Second Schedule to this Order and the substitution of the plans attached in the Third Schedule to this Order.

### FIRST SCHEDULE Plan to be inserted (as attached)

TQ2437SES (Sheet Issue No.1) TQ2538SWS (Sheet Isssue No. 1)

# SECOND SCHEDULE Plan to deleted

TQ2436NEN (Sheet Issue No. 1) TQ2740SWS (Sheet Issue No. 1)

## THIRD SCHEDULE Plan to substituted (as attached)

)(L.S)

TQ2436NEN (Sheet Issue No. 2) TQ2740SWS (Sheet Issue No. 2)

THE COMMON SEAL of WEST SUSSEX COUNTY COUNCIL was hereto affixed

the Twenty AINTH in the presence of: