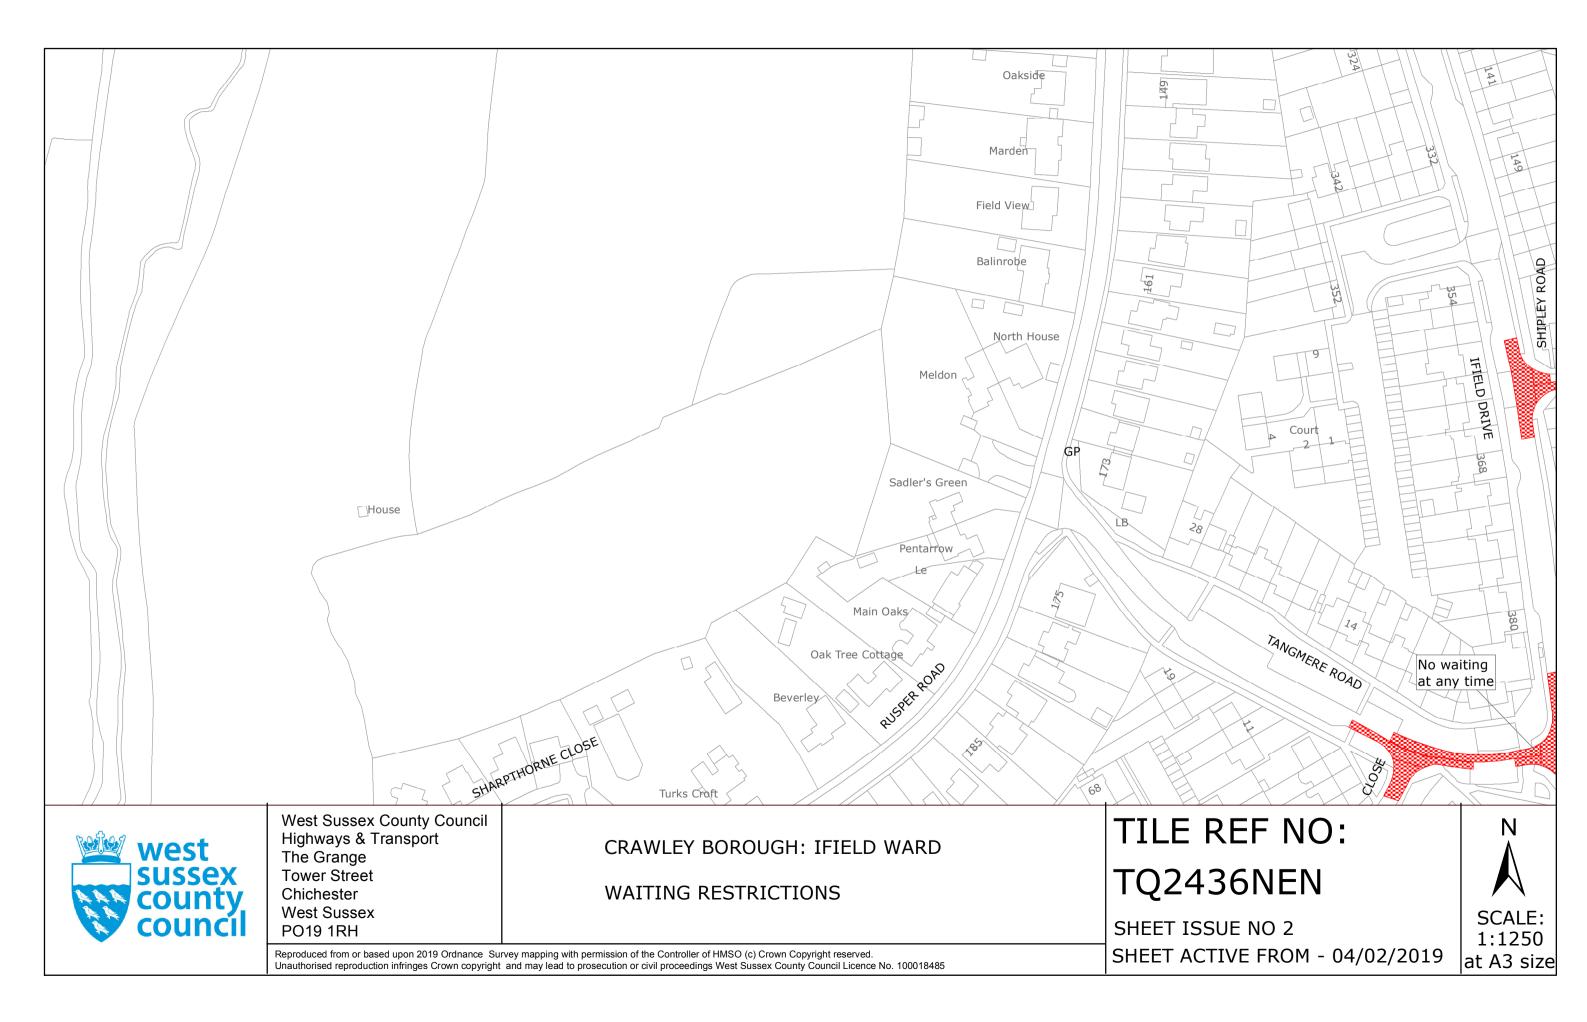

# SECOND SCHEDULE Plan to deleted

TQ2436NEN (Sheet Issue No. 1) TQ2740SWS (Sheet Issue No. 1)

## THIRD SCHEDULE Plan to substituted (as attached)

)(L.S)

TQ2436NEN (Sheet Issue No. 2) TQ2740SWS (Sheet Issue No. 2)

THE COMMON SEAL of WEST SUSSEX COUNTY COUNCIL was hereto affixed

the Twenty AINTH in the presence of: